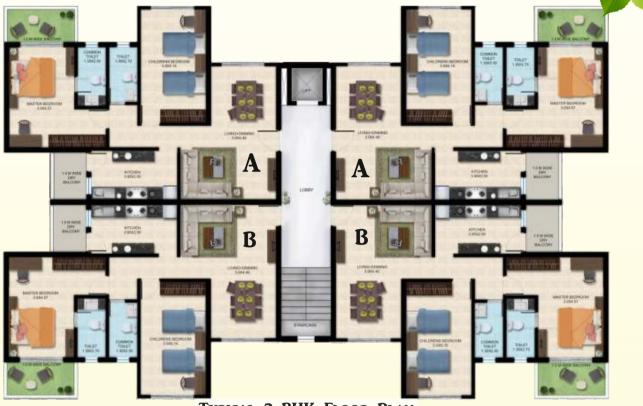

## Panoramic Vista

20 residential apartments situated in Bicholim-Goa. This complex hosts all facilities and features that a contemporary home buyer would desire to have. The Projects is surrounded with calm green valley area of great connection is ensured here via many wide roads. Residential of the location get easy access to general public resources like schools, hospitals, recreational zones and areas. Panoramic Vistas floor plan provides best use of the space. From stylish floor to roomy balconies and high-quality fittings, everythong here provides it an appealing appearences

TYPE





TYPICAL 2 BHK FLOOR PLAN

## **AMENITIES**

• STILT PARKING • CLUB HOUSE • LIFT • GARDEN • SECURITY

• DESIGNER LOBBY • WATERBODY



\* The information contained in this leaflet is subject to change as may be required by the authorities or the company and cannot form part of an offer or contract. All measurements and distances are approximate.