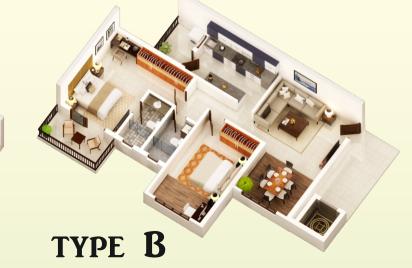

## Panoramic Vista

20 residential apartments situated in Bicholim-Goa. This complex hosts all facilities and features that a contemporary home buyer would desire to have. The Projects is surrounded with calm green valley area of great connection is ensured here via many wide roads. Residential of the location get easy access to general public resources like schools, hospitals, recreational zones and areas. Panoramic Vistas floor plan provides best use of the space. From stylish floor to roomy balconies and high-quality fittings, everythong here provides it an appealing appearences